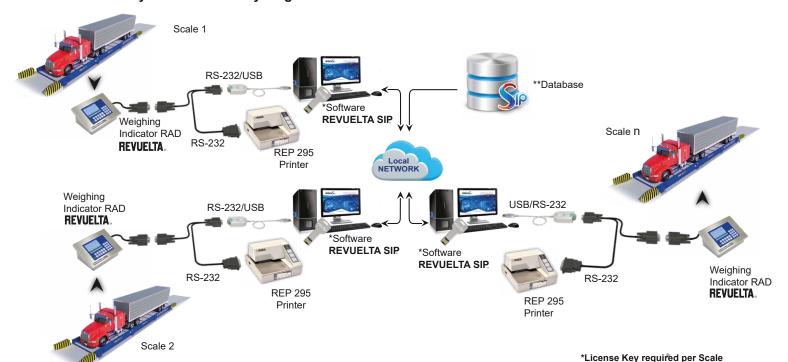

#### Multi-Scale System Connectivity diagram:

\*\*The Database Server can be installed in a dedicated server or any PC where the Software REVUELTA SIP is installed.

The connection is shared with all the Scales in the same Network.