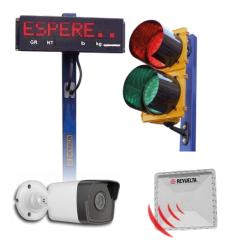

1 USB in case of peripherals: Sensors (DAP),

Access control barriers (**BCA**) Traffic control lights (**LCT**), 1280 x 768 display resolution,

21" monitor is recommended.

Operating System: Windows 10

Windows 11