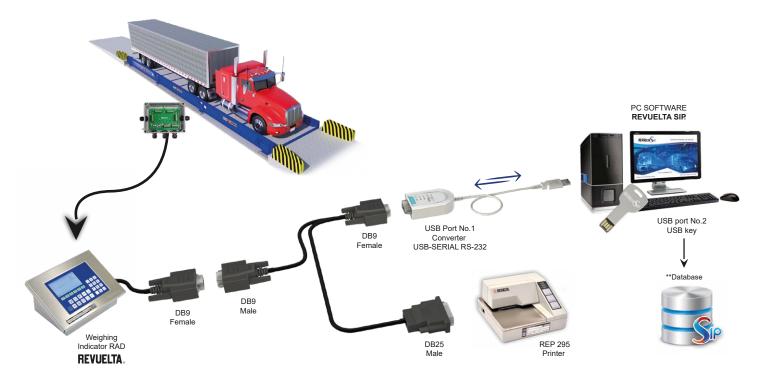

### INTEGRAL WEIGHING SYSTEM

**Software REVUELTA SIP**<sub>®</sub> is a powerful tool that collects, compares, manages and uses the generated data from almost any **REVUELTA**. Scale connected to a PC through a weighing Indicator's serial port. Additionally, the software can operate and control peripheral devices connected to the Scale to complement the weighing process, making it more secure and efficient. and secure.

# Standard ticket from a REP 295 printer